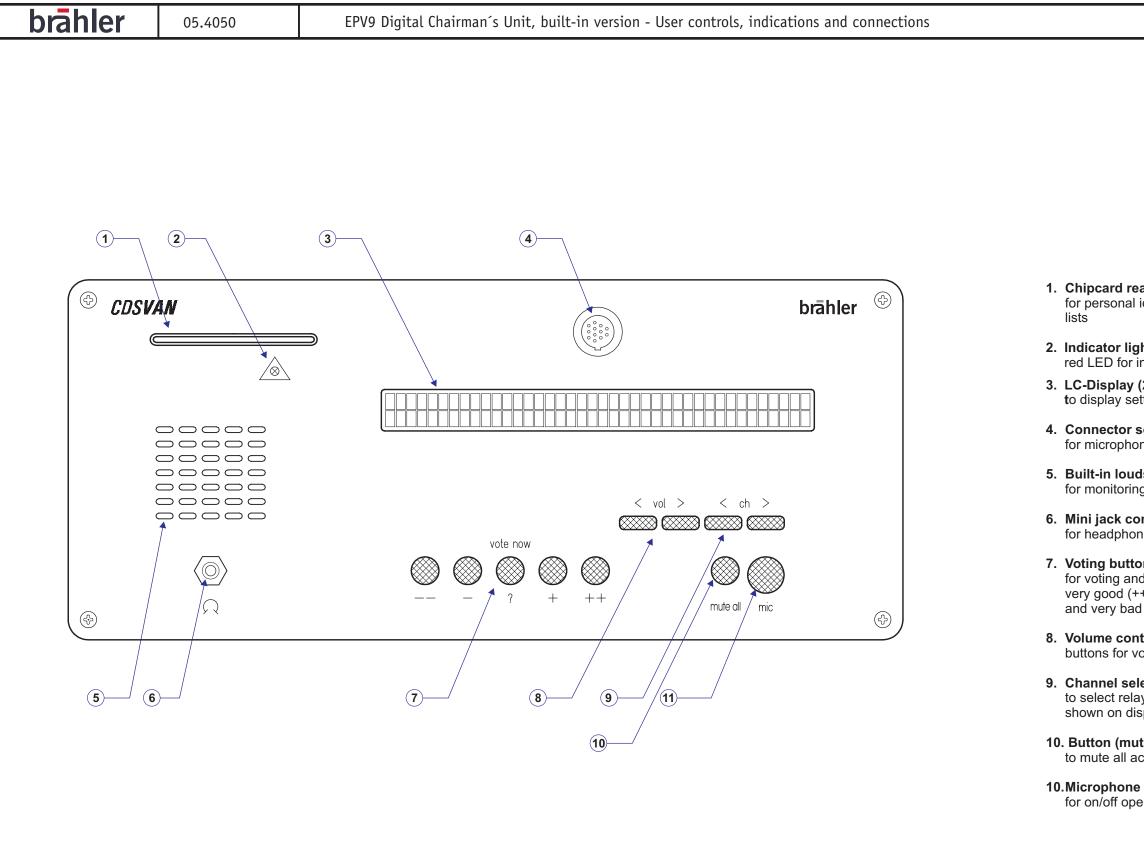

| BDO\\BHDE EPV9.cdr<br>KL100111                                                        | REV 1.0.1 |
|---------------------------------------------------------------------------------------|-----------|
|                                                                                       |           |
|                                                                                       |           |
|                                                                                       |           |
|                                                                                       |           |
|                                                                                       |           |
|                                                                                       |           |
|                                                                                       |           |
| randar                                                                                |           |
| reader,<br>al identification, name handling and speaker                               |           |
| <b>ight,</b><br>r indication that chipcard-mode is activated                          |           |
| y (2x40 characters),                                                                  |           |
| settings and messages                                                                 |           |
| r socket (Minicon),<br>none connection (TM58/6)                                       |           |
| udspeaker,<br>ing the original                                                        |           |
| connector (3.5 mm),<br>one connection                                                 |           |
| t <b>tons,</b><br>and evaluation,<br>(++), good (+), abstention (?), bad (-)<br>ad () |           |
| ontrol,<br>volume adjustment of the relay channel                                     |           |
| <b>elector buttons (<ch>),</ch></b><br>elay channel,<br>display                       |           |
| nute all),<br>active delegates´units                                                  |           |
| ne push button switch (ON/OFF),<br>peration of the microphone,                        |           |
|                                                                                       |           |
|                                                                                       |           |
|                                                                                       |           |
|                                                                                       |           |
|                                                                                       |           |