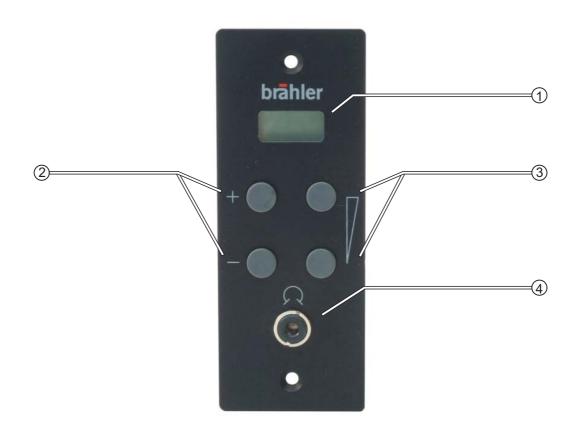

In addition each channel selector is equipped with a self-diagnostic circuitry that shows an error indicator on the display when the signal transmission is being disturbed or interrupted.

- 1. LC Display showing the selected channel number in two digits.
- 2. **Channel selector** By pressing the push button you can cange the channel:
  - + push to increase channel
  - push to decrease channel
- 3. Volume control By pressing the push button you change volume:
  - + push to increase volume
  - push to decrease volume
- 4. **Connector** for the head phone (3,5 mm jack)