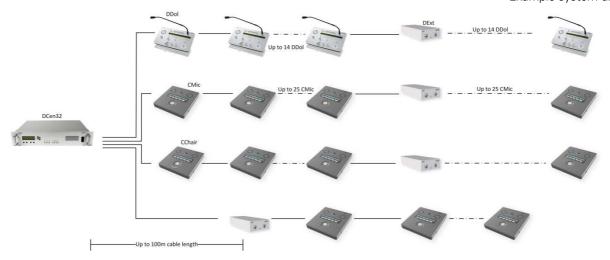

#### Introduction

With the DExt from the DIGIMIC family it is possible to extend the DIGIMIC system.

The number of units controlled by the DCen32 is limited by the power consumption of the devices. The DExt, which supplies longer device chains with additional power, provides a remedy. Almost infinitely long chains are possible. In addition, the distance between the control centre and the first unit can be significantly extended - up to 100m per DExt.

Depending on the type, the number of units per chain varies: DIGIMIC CS up to 40 units, CMic and CMic ID up to 25, DDol up to 14 (examples).

## Example system drawing

The DExt is connected to other devices of the DIGIMIC family via CAT5e cables or better.

It is not allowed to be mixed different device types of the DIGIMIC family in one chain.