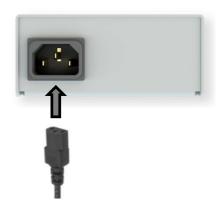

#### Connection

To put the DExt into operation, connect the DExt to the last unit of the preceding chain or to the central unit using the RJ45 plug...

... and with the first unit of the next chain.

Connect the DExt to the mains plug and connect it to the power supply. Only use suitable cables for this purpose. The DExt has an automatic on/off switch - this means the unit will not start until it receives power from an upstream console or central unit. The yellow LED (Power) indicates correct operation (if the mains plug is plugged in and an upstream unit is sending power).