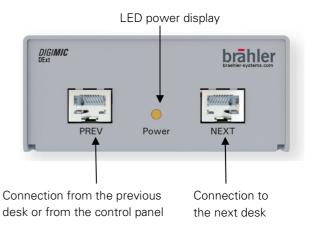

#### Connection

To put the DExt into operation, connect the DExt to the last unit of the preceding chain or to the central unit using the RJ45 plug...

... and with the first unit of the next chain.

Connect the DExt to the mains plug and connect it to the power supply. Only use suitable cables for this purpose. The DExt has an automatic on/off switch - this means the unit will not start until it receives power from an upstream console or central unit. The yellow LED (Power) indicates correct operation (if the mains plug is plugged in and an upstream unit is sending power).

The DExt is ready for use immediately and does not need to be configured separately.

To switch off the DExt, disconnect the mains plug from the power supply or switch off the upstream device.

The DExt connectors are only suitable for other devices of the DIGIMIC family. Do not connect any other devices.