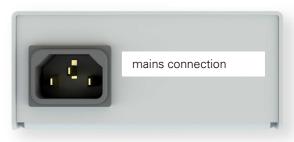

#### Connection

To put the DExt into operation, connect the DExt to the last unit of the preceding chain or to the central unit using the RJ45 plug...

... and with the first unit of the next chain.

Connect the DExt to the mains plug and connect it to the power supply. Only use suitable cables for this purpose. The DExt has an automatic on/off switch - this means the unit will not start until it receives power from an upstream console or central unit. The yellow LED (Power) indicates correct operation (if the mains plug is plugged in and an upstream unit is sending power).