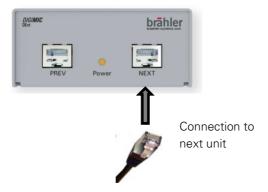

#### Connection

To put the DExt into operation, connect the DExt to the last unit of the preceding chain or to the central unit using the RJ45 plug...

... and with the first unit of the next chain.

Connect the DExt to the mains plug and connect it to the power supply. Only use suitable cables for this purpose. The DExt has an automatic on/off switch - this means the unit will not start until it receives power from an upstream console or central unit. The yellow LED (Power) indicates correct operation (if the mains plug is plugged in and an upstream unit is sending power).