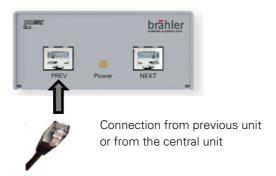

#### Connection

To put the DExt into operation, connect the DExt to the last unit of the preceding chain or to the central unit using the RJ45 plug...

... and with the first unit of the next chain.

Connect the DExt to the mains plug and connect it to the power supply. Only use suitable cables for this purpose. The DExt has an automatic on/off switch - this means the unit will not start until it receives power from an upstream console or central unit. The yellow LED (Power) indicates correct operation (if the mains plug is plugged in and an upstream unit is sending power).